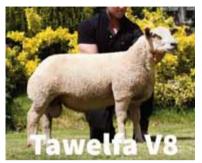

LOT 108 TAWELFA V8 20WBX01373 (UK0727746/01373)

TWIN 04/12/2019

Sire: Tawelfa Top Gun (18WBX00726) Edstaston Sotogrande (17TG00661)

SS:

Tawelfa (17WBX00575) Dam:

Logie Durno Korker (12NN0145) DS: