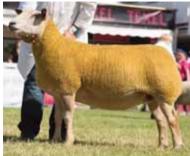

# **Shearling Ram**

#### MESSRS R & J ANDREW (ROWANSTON) LOT 1 ROWANSTON UR THE MAN 19GR18792 (UK0580947/18792)

SINGLE 08/12/2018 Sire: Wedderburn Stan The Man (17WNY02781) SS: Rhaeadr Popeye (15XXK01122) Dam: Rowanston (17GR16891) DS: Tymaen Poundstretcher (15WHH01221) A very correct and solid fleshed son of Wedderburn Stan the Man purchased Worcester 2017 where he stood second in class to Knockin Shockin.