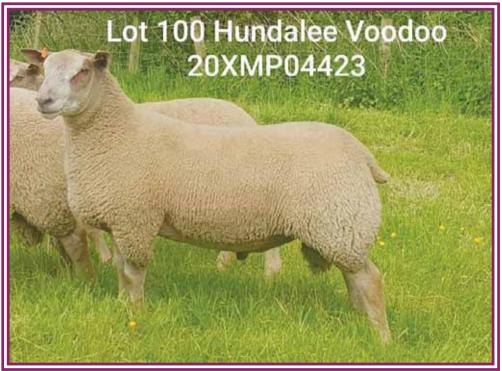

#### LOT 100 HUNDALEE VOODOO 20XMP04423 (UK0561914/04423)

**Sire:** Edstaston U R The Man (19TG00872) SS: Knockin Shockin' (17XXJ00376) **DS:** Logie Durno Perfection (15ZNN12369) Dam: Hundalee (18XMP04192) Out of a massive Logie Durno Perfection gimmer. Another great lamb.

| Adj Wgt | Age | Scan<br>Wgt | Mscle<br>Dep | Fat Dep | 8 Wk<br>EBV | Scan<br>EBV | Mscl<br>Dpt EBV | Fat Dpt<br>EBV | Gigot<br>EBV | INDEX<br>EBV |
|---------|-----|-------------|--------------|---------|-------------|-------------|-----------------|----------------|--------------|--------------|
| 29.10   | 133 | 61.50       |              |         | 3.01        | 7.70        | 1.92            | 0.25           | 0.74         | 294.94       |