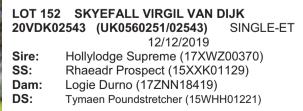

# LOT 84 MOELFRYN VALENTINE 20WGC01949 (UK0743326/01949)

 Sire:
 Rhaeadr Razzle Dazzle (16XXK01515)
 SINGLE
 03/12/2019

 Sire:
 Rhaeadr Razzle Dazzle (16XXK01515)
 SS: Knockin Pucker Up (15XXJ00232)

 Dam:
 Wedderburn (16WNY02625)
 DS:
 Parkgate Outlaw (14ZCA01016)

 Tremendous lift in this boy, again tight skinned.
 Dam always produces the goods.
 Sired by Rhaeadr Razzle Dazzle who sired Builth II Overall Champion 2018 Moelfryn Tip Top.

#### **MR JONATHAN AIKEN (CARNEW)** LOT 85 CARNEW VAGABOND 20ZXJ28789 (UK0102392/28789)

SINGLE-ET 04/12/2019

Edstaston Rockin Robin (16TG00561) Sire: Dam: Carnew (17ZXJ00801)

SS: Arbryn Olazabal (14WRF00262)

**DS:** Wernfawr Prospect (15XEV00881) Rockin Robin has bred very well. His lambs are very correct and full of breed character Dam is Carnew Sandi - Reserve Supreme Champion at Highland Show 2018 and 3 other Championships - she is an exceptional ewe

| Adj Wgt | Age | Scan<br>Wgt | Mscle<br>Dep | Fat Dep | 8 Wk<br>EBV | Scan<br>EBV | Mscl<br>Dpt EBV | Fat Dpt<br>EBV | Gigot<br>EBV | INDEX<br>EBV |
|---------|-----|-------------|--------------|---------|-------------|-------------|-----------------|----------------|--------------|--------------|
| 36.20   | 138 | 77          |              |         | 2.80        | 7.71        | 0.68            | 0.29           | -0.58        | 257.06       |