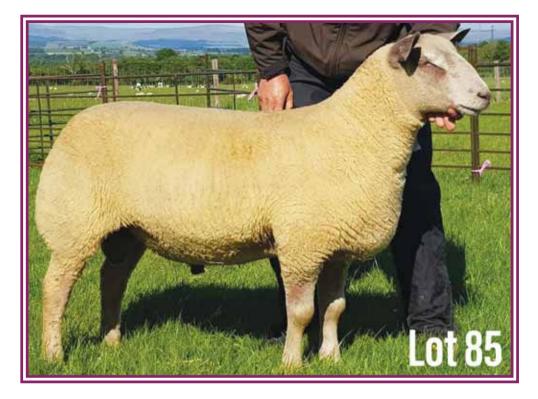

#### **MR JONATHAN AIKEN (CARNEW)** LOT 85 CARNEW VAGABOND 20ZXJ28789 (UK0102392/28789)

SINGLE-ET 04/12/2019

Edstaston Rockin Robin (16TG00561) Sire: Dam: Carnew (17ZXJ00801)

SS: Arbryn Olazabal (14WRF00262)

**DS:** Wernfawr Prospect (15XEV00881) Rockin Robin has bred very well. His lambs are very correct and full of breed character Dam is Carnew Sandi - Reserve Supreme Champion at Highland Show 2018 and 3 other Championships - she is an exceptional ewe

| Adj Wgt | Age | Scan<br>Wgt | Mscle<br>Dep | Fat Dep | 8 Wk<br>EBV | Scan<br>EBV | Mscl<br>Dpt EBV | Fat Dpt<br>EBV | Gigot<br>EBV | INDEX<br>EBV |
|---------|-----|-------------|--------------|---------|-------------|-------------|-----------------|----------------|--------------|--------------|
| 36.20   | 138 | 77          |              |         | 2.80        | 7.71        | 0.68            | 0.29           | -0.58        | 257.06       |