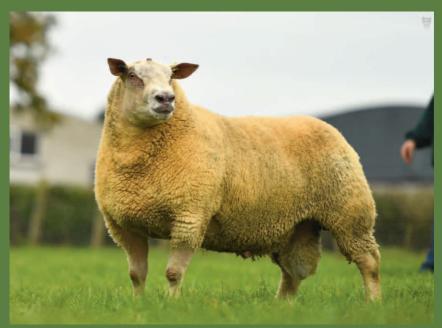

## Loanhead Topgun 18WNC22676

Purchased at Worcester Premier 2018 where he stood second in his class, his full ET brother winning the Championship. Top Gun has grown into a very impressive ram leaving a very even and correct batch of progeny with several rams selling to pedigree breeders. His son Tullyear Untouchable was Champion Stock Ram in Northern Ireland's flock competition. His daughter Tullyear Uptown Lady (pictured below) sold for 7,500 gns at last year's Production Sale. Topgun is Lot 37 in the sale.