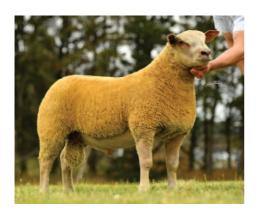

**Loanhead Top Gun Lot No 37 in the sale** 

Tullyear Uptown Lady Sired by Loanhead Top Gun, sold 7,500 gns at 2020 sale

Catalogue for a

## Loanhead Topgun 18WNC22676

Purchased at Worcester Premier 2018 where he stood second in his class, his full ET brother winning the Championship. Top Gun has grown into a very impressive ram leaving a very even and correct batch of progeny with several rams selling to pedigree breeders. His son Tullyear Untouchable was Champion Stock Ram in Northern Ireland's flock competition. His daughter Tullyear Uptown Lady (pictured below) sold for 7,500 gns at last year's Production Sale. Topgun is Lot 37 in the sale.