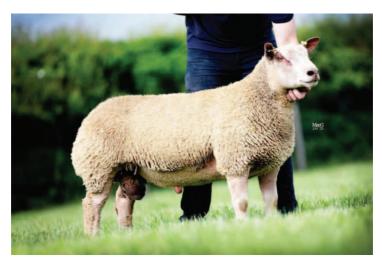

## Loanhead Topgun 18WNC22676

Purchased at Worcester Premier 2018 where he stood second in his class, his full ET brother winning the Championship. Top Gun has grown into a very impressive ram leaving a very even and correct batch of progeny with several rams selling to pedigree breeders. His son Tullyear Untouchable was Champion Stock Ram in Northern Ireland's flock competition. His daughter Tullyear Uptown Lady (pictured below) sold for 7,500 gns at last year's Production Sale. Topgun is Lot 37 in the sale.