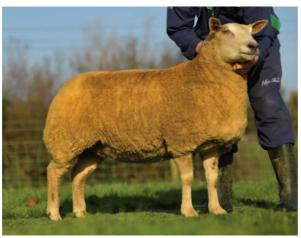

#### Edstaston Toulouse Lautrec 18TG00740

Purchased at Worcester Premier 2018 from the Edstaston Flock of Robert and Jeanette Gregory. He stood first in his class,a son of Knockin Shockin he has proved a very consistent Sire producing some great Males and Females. He has bred females to 5,500gns Tullyear Uptown Girl (pictured below)

Tullyear Uptown Girl sold for 5,500 gns at the 2020 Production Sale.

Son of Tullyear Untouchable sold for 3,000 gns Dungannon 2021

Son of Logie Durno Van the Man sold for 2,700 gns Dungannon 2021

3 ART RD | ARTIGARVAN | STRABANE | CO. TYRONE | B182 0HA
Tel. 0044 28 71883671 | Out of hours: Call Sam Ritchie on 07720 075566
Email. sales @strabanemills.com
www.strabanemills.com