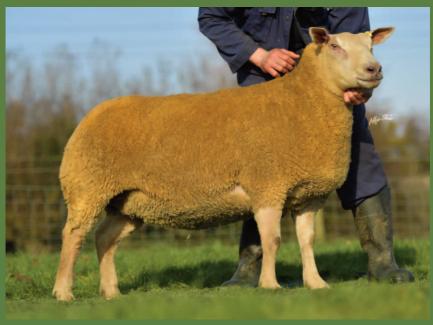

#### Edstaston Toulouse Lautrec 18TG00740

Purchased at Worcester Premier 2018 from the Edstaston Flock of Robert and Jeanette Gregory. He stood first in his class,a son of Knockin Shockin he has proved a very consistent Sire producing some great Males and Females. He has bred females to 5,500gns Tullyear Uptown Girl (pictured below)

Tullyear Uptown Girl sold for 5,500 gns at the 2020 Production Sale.

Son of Tullyear Untouchable sold for 3,000 gns Dungannon 2021

Son of Logie Durno Van the Man sold for 2,700 gns Dungannon 2021

3 ART RD | ARTIGARVAN | STRABANE | CO. TYRONE | B182 0HA
Tel. 0044 28 71883671 | Out of hours: Call Sam Ritchie on 07720 075566
Email. sales @strabanemills.com
www.strabanemills.com