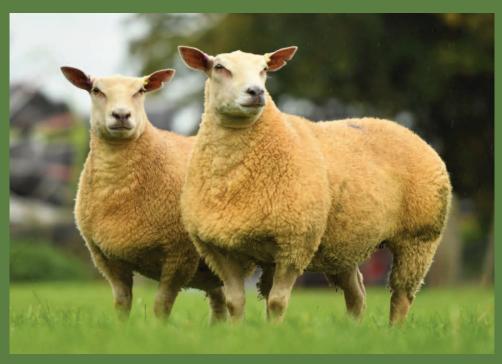

**Loanhead Top Gun Lot No 37 in the sale** 

Tullyear Uptown Lady Sired by Loanhead Top Gun, sold 7,500 gns at 2020 sale

Catalogue for a

## Loanhead Topgun 18WNC22676

Purchased at Worcester Premier 2018 where he stood second in his class, his full ET brother winning the Championship. Top Gun has grown into a very impressive ram leaving a very even and correct batch of progeny with several rams selling to pedigree breeders. His son Tullyear Untouchable was Champion Stock Ram in Northern Ireland's flock competition. His daughter Tullyear Uptown Lady (pictured below) sold for 7,500 gns at last year's Production Sale. Topgun is Lot 37 in the sale.