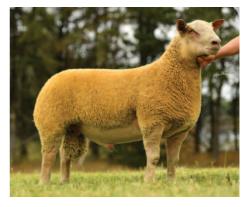

#### Edstaston Toulouse Lautrec 18TG00740

Purchased at Worcester Premier 2018 from the Edstaston Flock of Robert and Jeanette Gregory. He stood first in his class,a son of Knockin Shockin he has proved a very consistent Sire producing some great Males and Females. He has bred females to 5,500gns Tullyear Uptown Girl (pictured below)

Tullyear Uptown Girl sold for 5,500 gns at the 2020 Production Sale.

Son of Tullyear Untouchable sold for 3,000 gns Dungannon 2021

Son of Logie Durno Van the Man sold for 2,700 gns Dungannon 2021

3 ART RD | ARTIGARVAN | STRABANE | CO. TYRONE | B182 0HA
Tel. 0044 28 71883671 | Out of hours: Call Sam Ritchie on 07720 075566
Email. sales @strabanemills.com
www.strabanemills.com